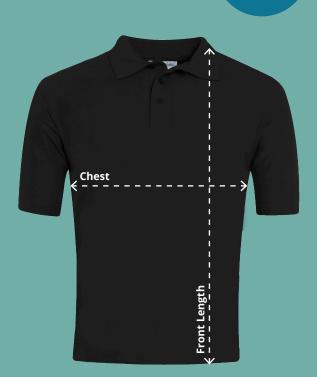

## Chest (At 2cm from under arm)

Measure across the chest at 2cm below the underarm with the garment laid flat.

**Front Length (Side neck point to hem)** Measure from the side neck point of the shoulder down to the hemline.

Classic Polo Code: AAAA111985 (3PC)

| Classic Polo       |      |      |      |      |      |       |      |      |      |      |      |      |
|--------------------|------|------|------|------|------|-------|------|------|------|------|------|------|
| To fit sizes:      | 2    | 3/4  | 5/6  | 7/8  | 9/10 | 11/12 | 13   | S    | М    | L    | XL   | XXL  |
| Chest (cm)*        | 32   | 33.5 | 35   | 37   | 42   | 46    | 49   | 52   | 55   | 59   | 64   | 69   |
| Hem (cm)           | 33   | 35   | 37   | 39   | 42   | 44    | 47   | 50   | 53   | 57   | 62   | 67   |
| Front Length (cm)  | 40.5 | 43.5 | 47.5 | 51.5 | 55.5 | 59.5  | 62.5 | 66.5 | 69.5 | 73.5 | 77.5 | 80.5 |
| Sleeve Length (cm) | 10.5 | 12.5 | 13.5 | 15   | 17   | 19    | 20   | 22   | 23.5 | 24.5 | 25.5 | 26.5 |